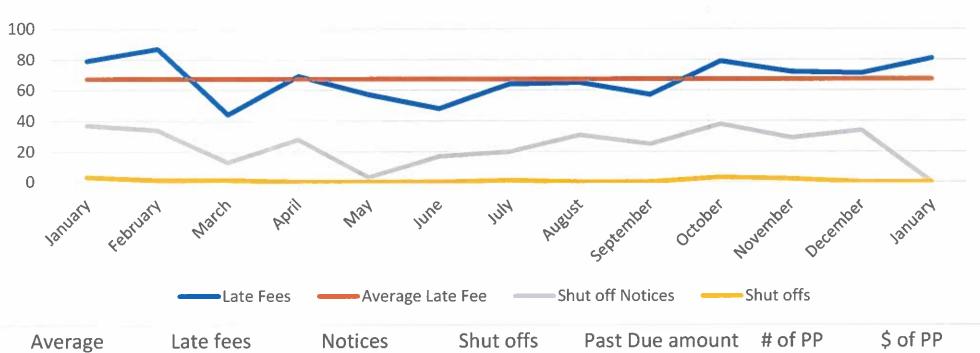

|                     |           |              |               |               |           |          |
|                                       |              |                                 |        | 1         | 3                   |           | 4            | 0             |               | 0         |          |
| Report Cou                            | unts         |                                 |        |           |                     |           |              |               |               |           |          |
| · · · · · · · · · · · · · · · · · · · | unt Numbers: | 6                               |        |           |                     |           |              |               |               |           |          |

6

**Distinct Location Numbers:** 



| Average                                                  | 67.2               | 23.8        | 0.8                 | \$5,184.96 | 1.0    | \$0.00 |  |  |
|----------------------------------------------------------|--------------------|-------------|---------------------|------------|--------|--------|--|--|
| Note: There are currently no residents on a payment plan |                    |             |                     |            |        |        |  |  |
| Accounts                                                 | <b>CC Payments</b> | CC Declined | <b>Banks Drafts</b> | eChecks    | Manual | Checks |  |  |
| 1239                                                     | 202                | 13          | 368                 | 0          |        | 669    |  |  |

Number of Past Due Acc