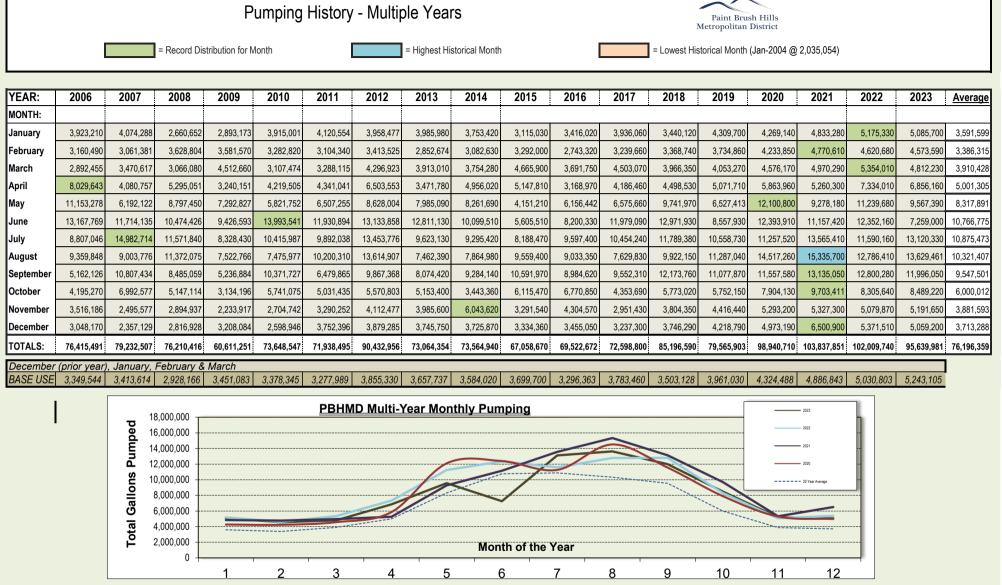

|
| Pumphouse #6     |        |             |                                                                                                       |
| nterconnect      | 60-140 | Yes         | Operational                                                                                           |
|                  |        |             | ·                                                                                                     |
| BPS/Filtration   | N/A    | NI/A        | Completed and operational                                                                             |
| BPS/Filtration   | N/A    | N/A         | Completed and operational                                                                             |



NOTES:

# **WELL DISTRIBUTION REPORT**

Paint Brush Hills Metropolitan District -- PWSID #C00221690

| December<br>2023         | Meter Read<br>11/30/2023<br>(gal) | Meter Read<br>12/31/2023<br>(gal) | 'ON'            | Days Well<br>'ON'<br>2023 | Distribution | December<br>Distribution<br>(ac-ft) | YTD TOTAL<br>Distribution<br>(gal) | YTD TOTAL<br>Distribution<br>(ac-ft) |
|--------------------------|-----------------------------------|-----------------------------------|-----------------|---------------------------|--------------|-------------------------------------|------------------------------------|--------------------------------------|
| Well #1 (A-1)            | 8,173,200                         | 8,173,200                         | 0               | 0