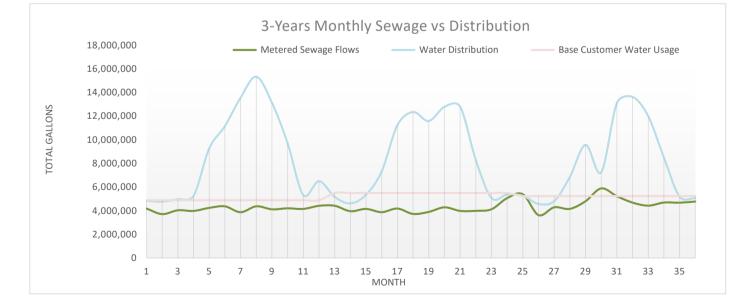

|                  | 3,796,220  | 31             | 0.151          |                     | 5,243,105  |  |  |
| NOV'23                                      | 4,681,000        | 12-Month          |                  | 510,650    | 30             | 0.156          |                     | 5,243,105  |  |  |
| DEC'23                                      | 4,778,000        | Average 4,721,667 | Total 56,660,000 | 281,200    | 31             | 0.154          | 5,059,200           | 5,243,105  |  |  |
| 12 mo Averag                                | 4,721,667        |                   |                  |            |                |                |                     |            |  |  |

Avg/Day This Avg/Day/Hom

154,129<br/>121gal/day recent month<br/>ga/day/SFE for current month

1274 SFE's



# Total Pumping Capacity and Distribution Demands

| Well | Well<br>Available